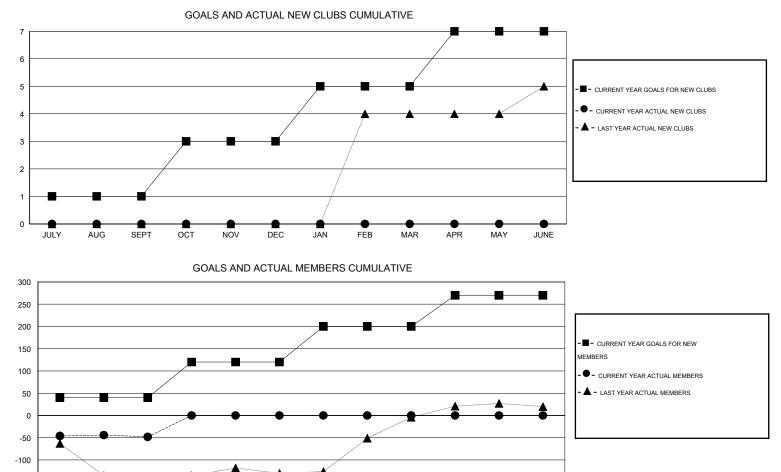

## LOCATION PHILIPPINES

 $\mathsf{GMT} \; \mathsf{CA} \; 5$ 

|               |                  | Clubs             |                  |                  | Members               |                    |                                     |                    |                  |  |
|---------------|------------------|-------------------|------------------|------------------|-----------------------|--------------------|-------------------------------------|--------------------|------------------|--|
|               | RESUL            | LTS FOR 2014-2015 |                  |                  | RESULTS FOR 2014-2015 |                    |                                     |                    |                  |  |
| QUARTER       | NEW CLUB<br>GOAL | NEW CLUBS         | DROPPED<br>CLUBS | NET<br>GAIN/LOSS | QUARTER               | NEW MEMBER<br>GOAL | CHARTER AND<br>NEW MEMBERS<br>ADDED | DROPPED<br>MEMBERS | NET<br>GAIN/LOSS |  |
| JULY/AUG/SEPT | 1                | 0                 | 0                | 0                | JULY/AUG/SEPT         | 40                 | 19                                  | 67                 | -48              |  |
| OCT/NOV/DEC   | 2                | 0                 | 0                | 0                | OCT/NOV/DEC           | 80                 | 0                                   | 0                  | 0                |  |
| JAN/FEB/MAR   | 2                | 0                 | 0                | 0                | JAN/FEB/MAR           | 80                 | 0                                   | 0                  | 0                |  |
| APR/MAY/JUNE  | 2                | 0                 | 0                | 0                | APR/MAY/JUNE          | 70                 | 0                                   | 0                  | 0                |  |